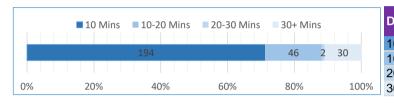

#### 3.2 LTA members by drive time within the geographic area

| Orive-Time | # Members |
|------------|-----------|
| 10 Mins    | 194       |
| 10-20 Mins | 46        |
| 20-30 Mins | 2         |
| 30+ Mins   | 30        |