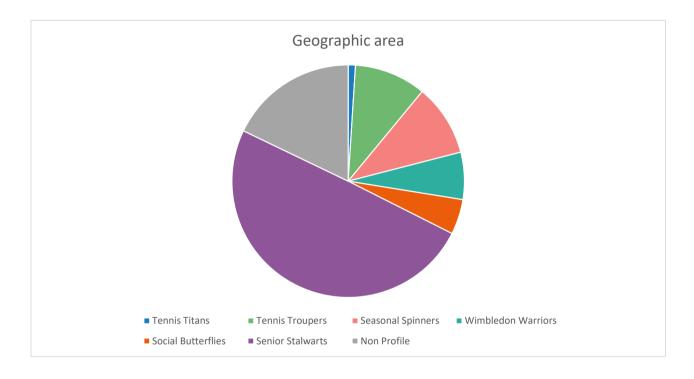

#### We've created 6 different profiles to show what people want from their tennis experience

Tennis Titan Frequent players & tennis club members for whom tennis is their main sport and key

interest.

Tennis Troupers Often club members, largely family-oriented, middle-aged players for whom tennis is a

hobby; interested in playing with teams to partnering with their kids in the sunnier

Seasonal Spinners Largely young women, they play sport in general for athletic reasons (often being gym-

goers and joggers), and enjoy their tennis a lot, though tennis is very intertwined with

friends and being social.

Wimbledon Warriors Largely young men who are keen athletes, they like tennis and want to play more,

though are often held back my factors outside of the summer.

Social Butterflies Infrequent, younger and less experienced players for whom tennis is an occasional fun

summer activity.

Senior Stalwarts An older group of players for whom tennis is a social habit and they play with a regular

group as a way of keeping social and enjoyable gentle exercise.

Non Profile This is a term to identify certain demographics that do not match a tennis profile.