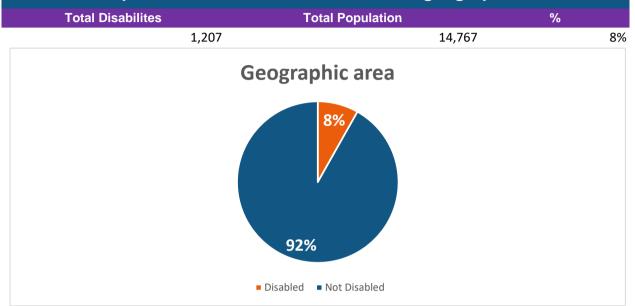

| SEN              |  |
| Fortuna School                                                        | SEN              |  |
| The Lincoln St Christopher's School                                   | SEN              |  |
| The St Francis Special School, Lincoln                                | SEN              |  |
| Lincoln The Sincil School                                             | SEN              |  |
| Springwell Lincoln City Academy                                       | Other            |  |
| Acorn Free School                                                     | Other            |  |
| Lincoln Minster School                                                | Other            |  |

## 6. Disability

#### 6.1 Population with disabilities within the geographic area



#### 6.2 Disability and special needs centres by type within the geographic area

| Туре                   | Total |
|------------------------|-------|
| Age UK<br>Limb Centres | 1     |
| Limb Centres           | 1     |
| Local Minds            | 0     |
| MENCAP                 | 0     |
| Spinal Units           | 0     |

#### 6.3 Named disability and special needs centres within the geographic area

| Name                                                                                | Туре         |
|-------------------------------------------------------------------------------------|--------------|
|                                                                                     | Age UK       |
| Age UK Lincoln & South LincolnshireLN1 1UQ